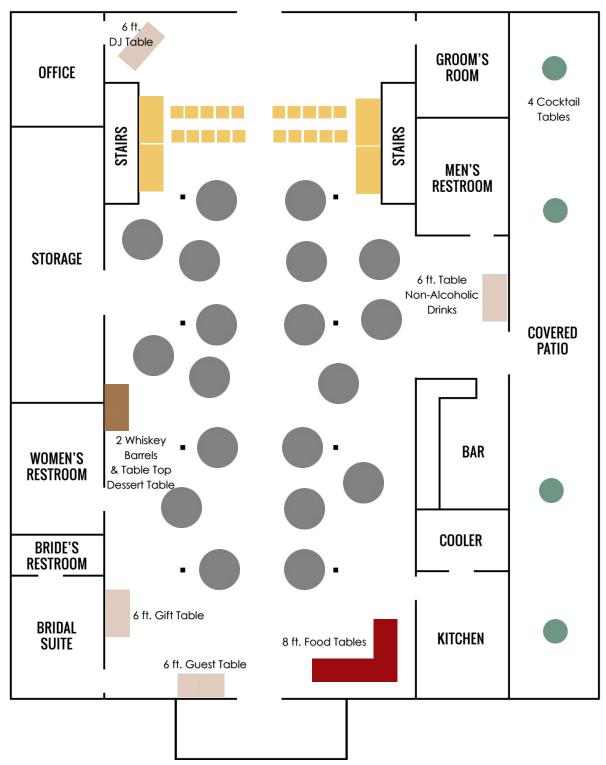

# Indoor Ceremony:

Loft Floor = 112 6 ft. Tables, 12 Tables with 6 People = 72 People 8 ft. Tables, 5 Tables with 8 People = 40 People

#### Indoor Ceremony for 300 People:

- 2 rows of 20 cross back chairs up front for family.

- Spread tables out wider to make an aisle in the middle. Guests can be seated around the tables.

- Farm tables used as the head table can be set by the stairs, so they are ready for a quick transition after the ceremony.

- Loft would be set up the same.

## 4, Farm Tables

76"W x 36"D x 30"H Seats 6 to 8 people

#### 27, 6 ft. Rectangular Plastic Folding Tables: Rent 90" x 132" Linens

2 in. thick white granite plastic top Overall Width: 30 inches Overall Height: 29-1/2 inches Overall Depth: 72 inches

# 7, 8 ft. Rectangular Plastic Folding Tables: Rent 90" x 156" Linens

2 in. thick white granite plastic top Overall Width: 30 inches Overall Height: 29-1/2 inches Overall Depth: 96 inches

## 35, 5 ft. Round Plastic Folding Tables: Rent round 120" Linens

2 in. thick white granite plastic top Overall Width: 60 inches Overall Height: 29-1/2 inches Overall Depth: 60 inches

## 10, 32 in. Round Cocktail Table: Rent round 132" Linens

1.75" thick white granite plastic table top Overall Width: 31-1/2 inches Overall Height: 43-3/4 inches Overall Depth: 31-1/2 inches