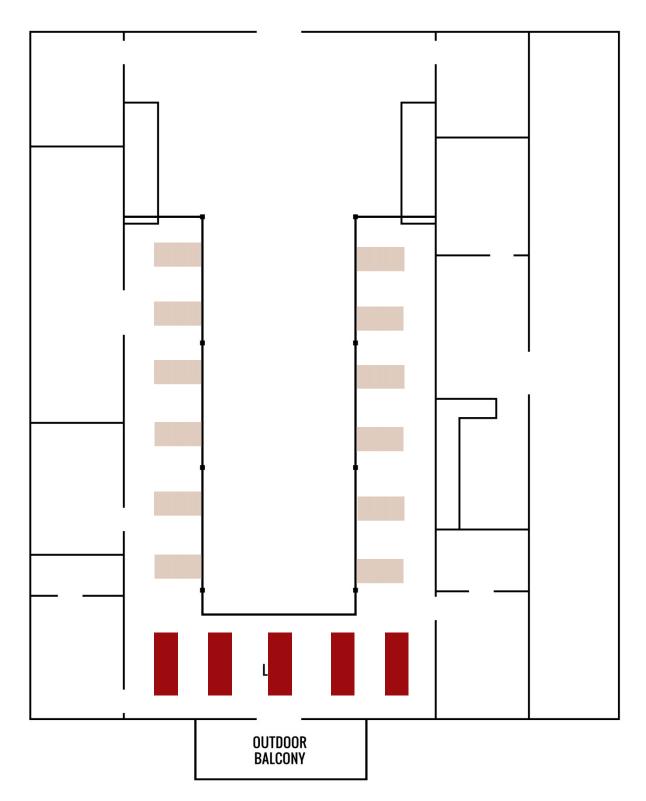

# Indoor Ceremony:

Loft Floor = 112 6 ft. Tables, 12 Tables with 6 People = 72 People 8 ft. Tables, 5 Tables with 8 People = 40 People

- Loft would be set up the same.