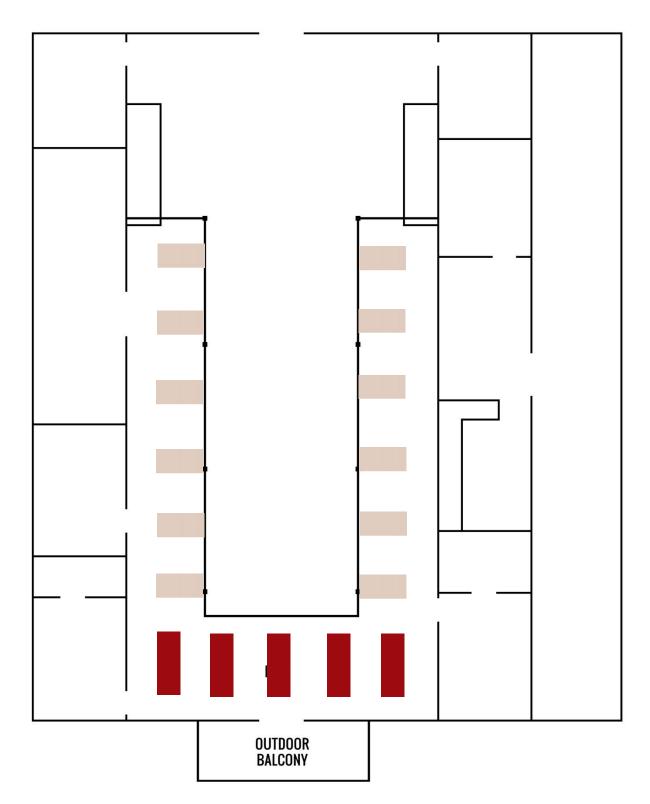

### Indoor Ceremony for 300 People:

- 2 rows of 20 cross back chairs up front for family.

- Spread tables out wider to make an aisle in the middle. Guests can be seated around the tables.

- Farm tables used as the head table can be set by the stairs, so they are ready for a quick transition after the ceremony.

- Loft would be set up the same.