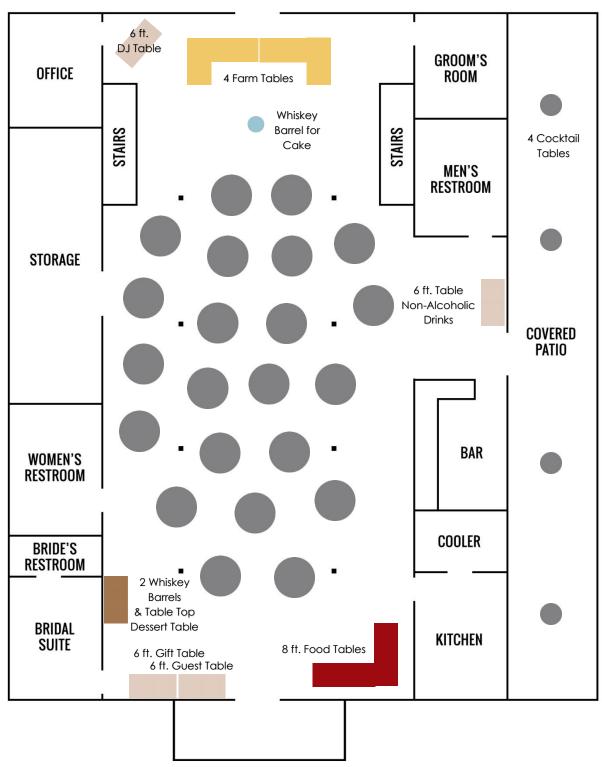

#### Bottom Floor = 190

Round Tables, 22 Round Tables with 8 People = 176 People 4 Farm Tables = 14 People

# 4, Farm Tables

76"W x 36"D x 30"H Seats 6 to 8 people