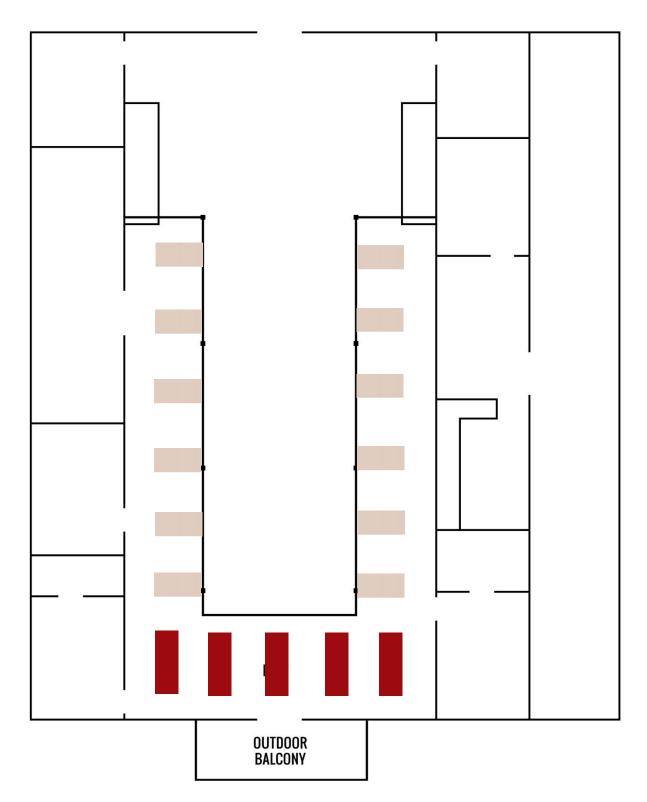

#### Bottom Floor = 174

Round Tables, 20 Round Tables with 8 People = 160 People 4 Farm Tables = 14 People

Loft Floor = 112

6 ft. Tables, 12 Tables with 6 People = 72 People

8 ft. Tables, 5 Tables with 8 People = 40 People

- Loft would be set up the same.