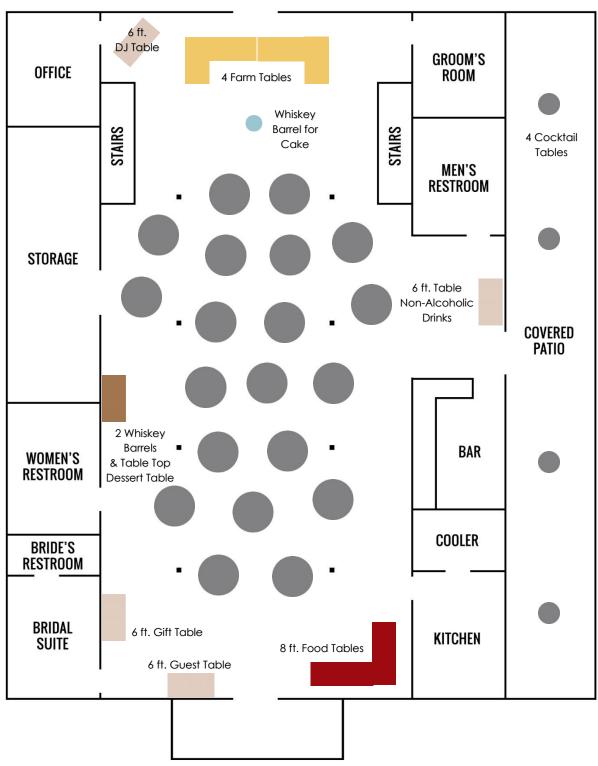

#### Bottom Floor = 174

Round Tables, 20 Round Tables with 8 People = 160 People 4 Farm Tables = 14 People

Loft Floor = 112

6 ft. Tables, 12 Tables with 6 People = 72 People

8 ft. Tables, 5 Tables with 8 People = 40 People

#### Indoor Ceremony for 300 People:

- 2 rows of 20 cross back chairs up front for family.

- Spread tables out wider to make an aisle in the middle. Guests can be seated around the tables.

- Farm tables used as the head table can be set by the stairs, so they are ready for a quick transition after the ceremony.

## 4, Farm Tables

76"W x 36"D x 30"H Seats 6 to 8 people

## 20, 6 ft. Rectangular Plastic Folding Tables: Rent 90" x 132" Linens

2 in. thick white granite plastic top Overall Width: 30 inches Overall Height: 29-1/2 inches Overall Depth: 72 inches

## 7, 8 ft. Rectangular Plastic Folding Tables: Rent 90" x 156" Linens

2 in. thick white granite plastic top Overall Width: 30 inches Overall Height: 29-1/2 inches Overall Depth: 96 inches

#### 35, 5 ft. Round Plastic Folding Tables: Rent round 120" Linens

2 in. thick white granite plastic top Overall Width: 60 inches Overall Height: 29-1/2 inches Overall Depth: 60 inches

### 10, 32 in. Round Cocktail Table: Rent round 132" Linens

1.75" thick white granite plastic table top Overall Width: 31-1/2 inches Overall Height: 43-3/4 inches Overall Depth: 31-1/2 inches