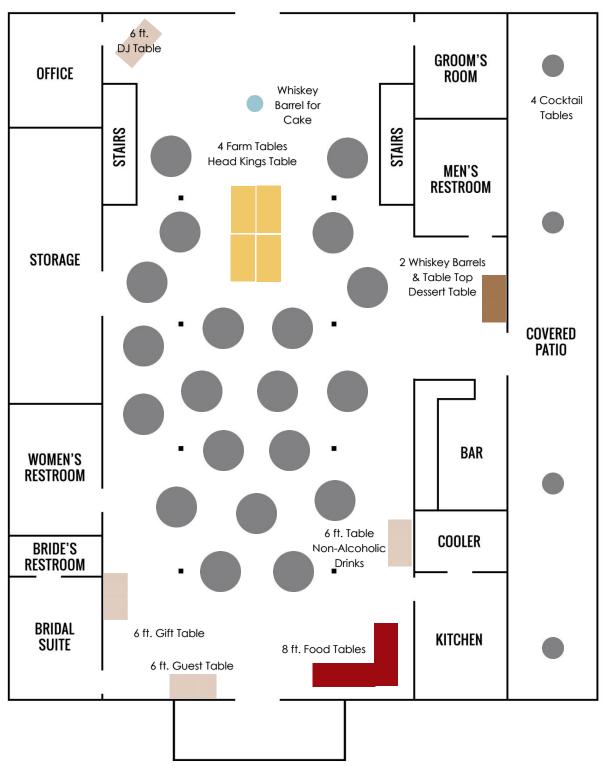

#### Bottom Floor = 174

Round Tables, 20 Round Tables with 8 People/Table = 160 People 4 Farm Tables = 14 People

Loft Floor = 112 6 ft. Tables, 12 Tables with 6 People = 72 People

8 ft. Tables, 5 Tables with 8 People = 40 People

# **Outdoor Ceremony:**

Example of layout for 300 guests

#### Indoor Ceremony for 300 People:

- 2 rows of 20 cross back chairs up front for family.

- Spread tables out wider to make an aisle in the middle. Guests can be seated around the tables.

- Farm tables used as the head table can be set by the stairs, so they are ready for a quick transition after the ceremony.

- Loft would be set up the same.