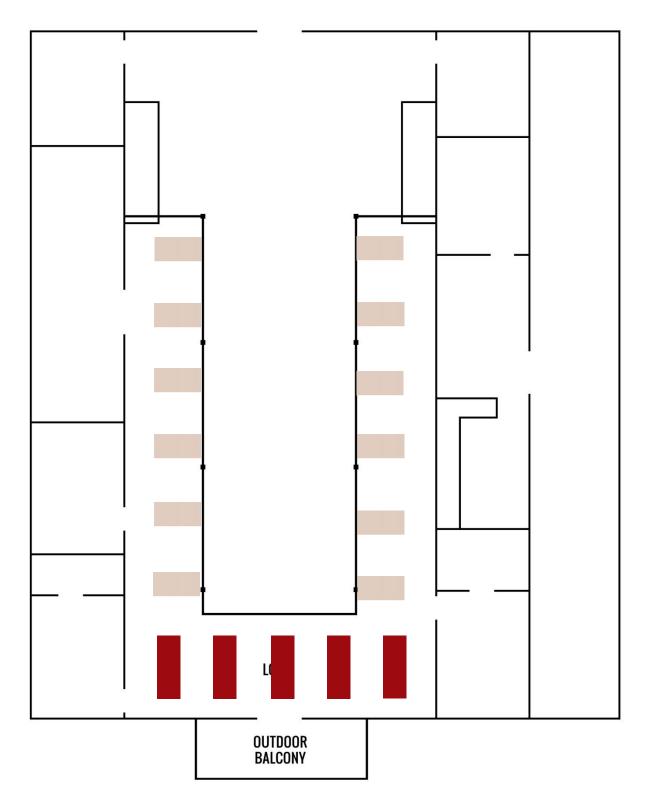

#### Bottom Floor = 174

Round Tables, 20 Round Tables with 8 People/Table = 160 People 4 Farm Tables = 14 People

Loft Floor = 112 6 ft. Tables, 12 Tables with 6 People = 72 People

8 ft. Tables, 5 Tables with 8 People = 40 People

- Loft would be set up the same.