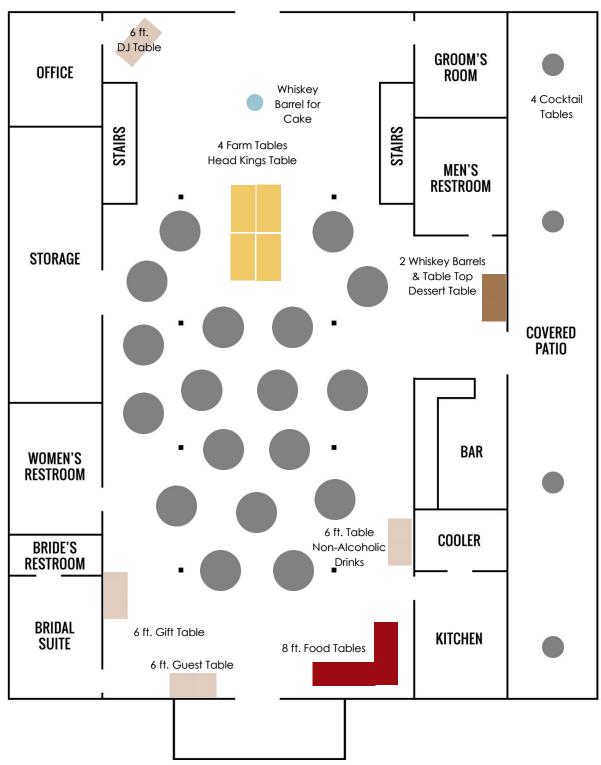

# Example of Approximately 270 Guests

#### Bottom Floor = 158

Round Tables, 18 Round Tables with 8 People = 144 People 4 Farm Tables = 14 People

Loft Floor = 112 6 ft. Tables, 12 Tables with 6 People = 72 People

8 ft. Tables, 5 Tables with 8 People = 40 People

### Indoor Ceremony for 300 People:

- 2 rows of 20 cross back chairs up front for family.

- Spread tables out wider to make an aisle in the middle. Guests can be seated around the tables.

- Farm tables used as the head table can be set by the stairs, so they are ready for a quick transition after the ceremony.