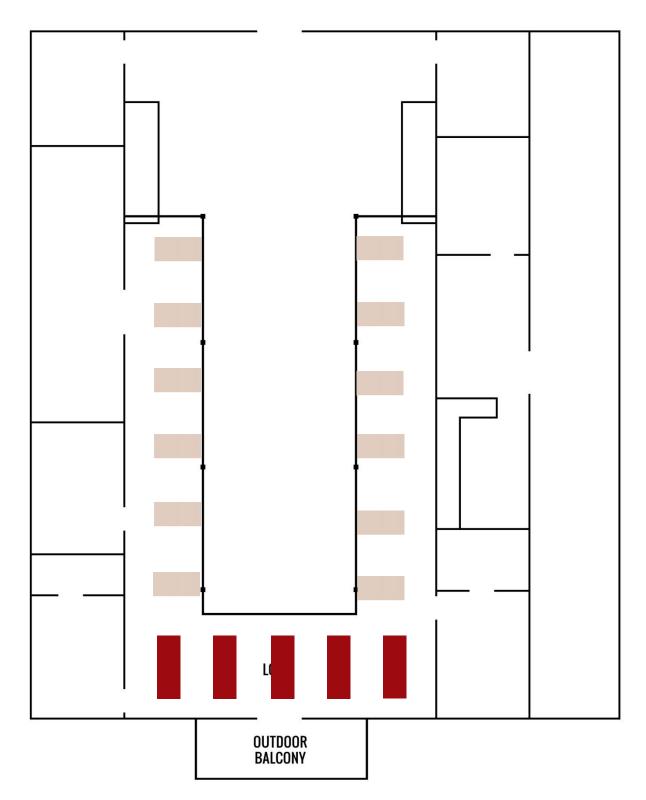

# Example of Approximately 270 Guests

#### Bottom Floor = 158

Round Tables, 18 Round Tables with 8 People = 144 People 4 Farm Tables = 14 People

Loft Floor = 112 6 ft. Tables, 12 Tables with 6 People = 72 People

8 ft. Tables, 5 Tables with 8 People = 40 People

- Loft would be set up the same.