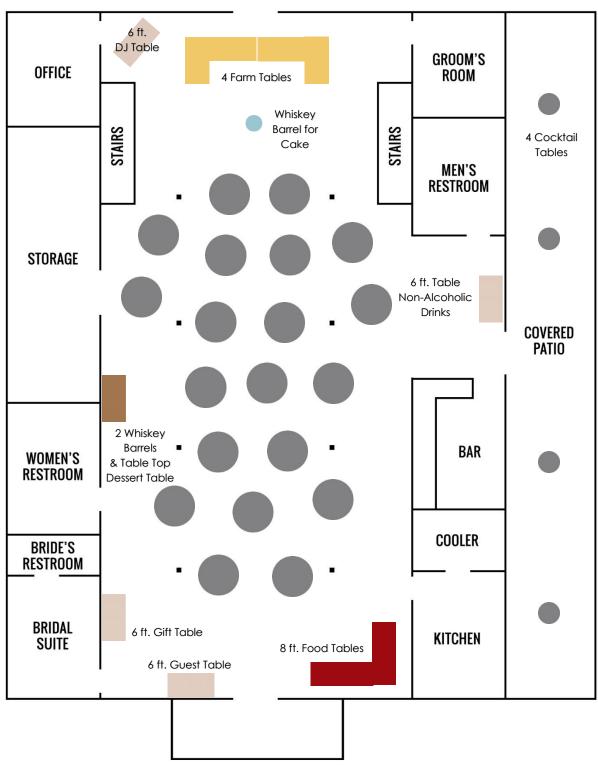

#### Bottom Floor = 174

Round Tables, 20 Round Tables with 8 People = 160 People 4 Farm Tables = 14 People

#### Loft Floor = 96

6 ft. Tables, 12 Tables with 6 People/Table = 72 People Round Tables, 3 Round Tables with 8 People/Table = 24 People

#### Indoor Ceremony for 300 People:

- 2 rows of 20 cross back chairs up front for family.

- Spread tables out wider to make an aisle in the middle. Guests can be seated around the tables.

- Farm tables used as the head table can be set by the stairs, so they are ready for a quick transition after the ceremony.

- Loft would be set up the same.

# 4, Farm Tables

76"W x 36"D x 30"H Seats 6 to 8 people