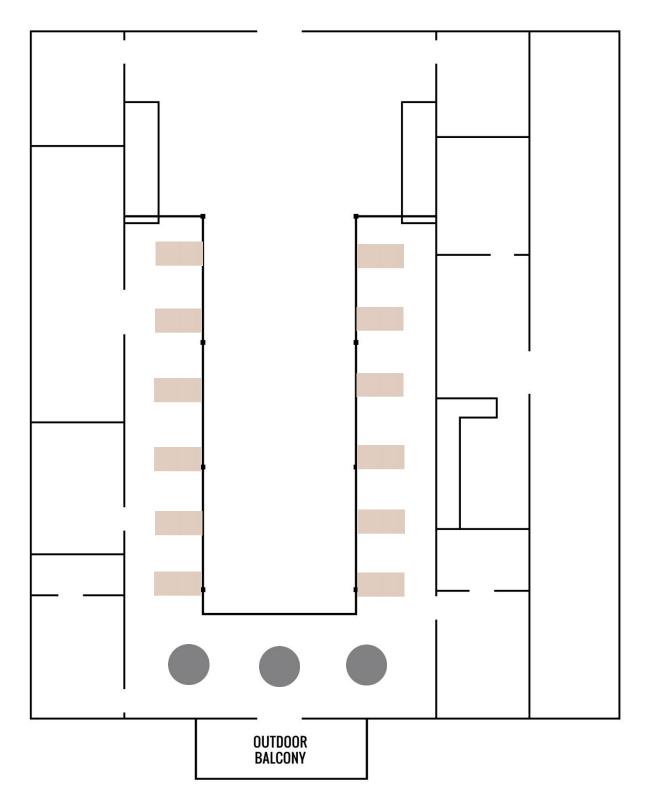

#### Loft Floor = 96

6 ft. Tables, 12 Tables with 6 People/Table = 72 People Round Tables, 3 Round Tables with 8 People/Table = 24 People

- Loft would be set up the same.