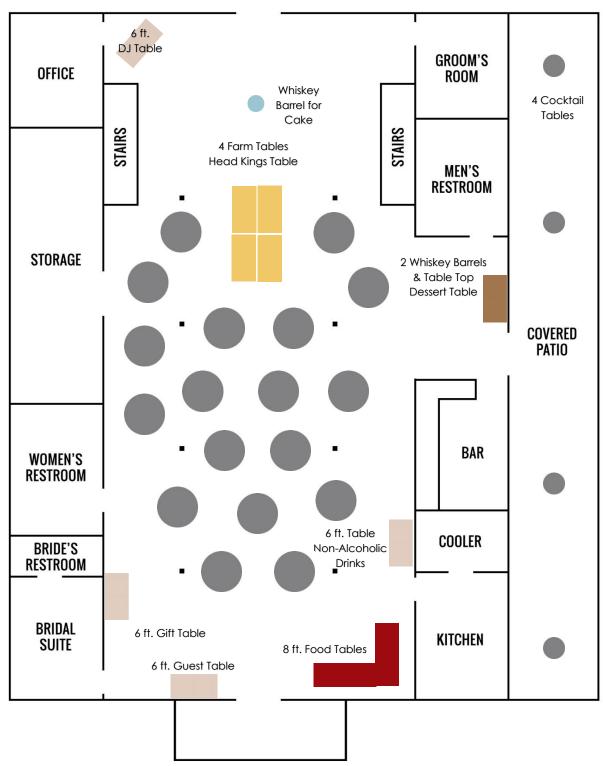

#### Bottom Floor = 158

Round Tables, 18 Round Tables with 8 People/Table = 144 People 4 Farm Tables = 14 People

# 4, Farm Tables

76"W x 36"D x 30"H Seats 6 to 8 people