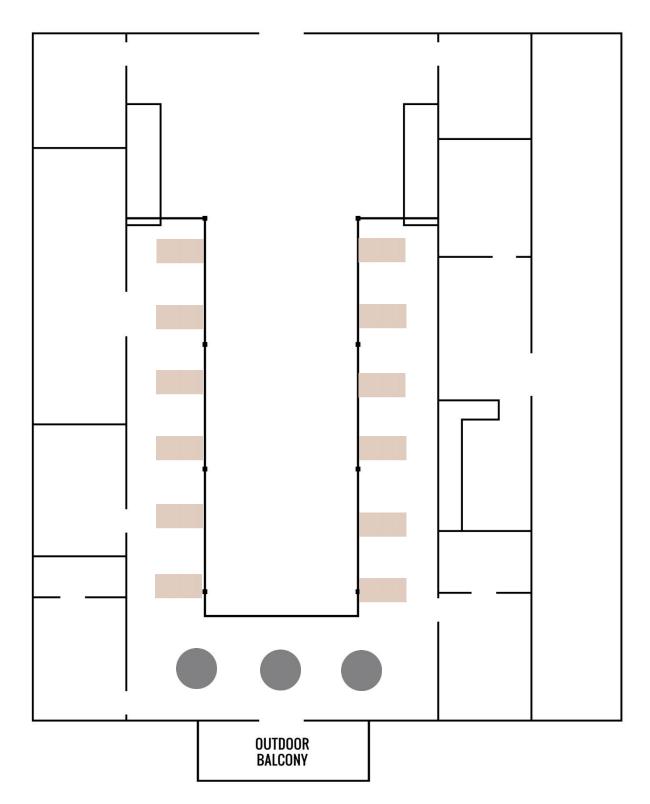

### Indoor Ceremony for 300 People:

- 2 rows of 20 cross back chairs up front for family.

- Spread tables out wider to make an aisle in the middle. Guests can be seated around the tables.

- Farm tables used as the head table can be set by the stairs, so they are ready for a quick transition after the ceremony.

- Loft would be set up the same.