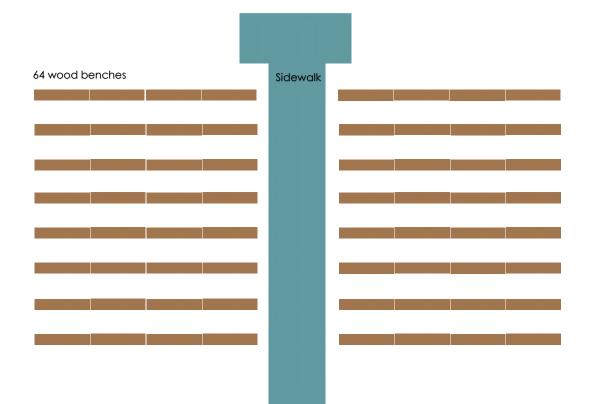

## **Outdoor Ceremony**

Red Acre Barn has 64 benches for the ceremony pad that fit up to 5 people/bench. If you have 300 guests or close to it, I would use all 64 benches.

Example: 8 rows of 4 benches per side of the aisle would be a good set up for 300 guests (64 benches). 8 rows of 3 benches per side of the aisle would be a good set up for 200-225 guests (48 benches).

Number of Benches to Use Overall:

Number of Benches per Side of Aisle:

Number of Rows of Benches:

# **Outdoor Ceremony:**

Example of layout for 300 guests