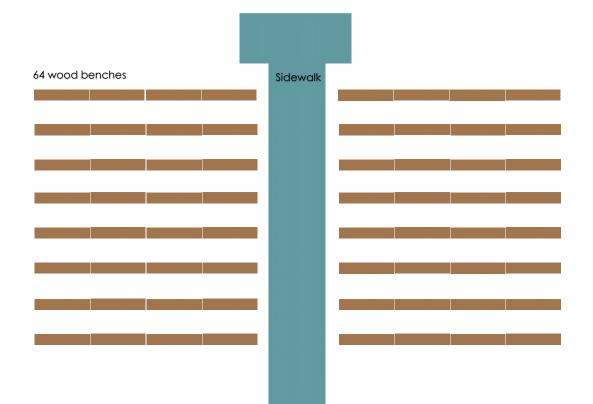

### **Outdoor Ceremony**

Red Acre Barn has 64 benches for the ceremony pad that fit up to 5 people/bench. If you have 300 guests or close to it, I would use all 64 benches.

Example: 8 rows of 4 benches per side of the aisle would be a good set up for 300 guests (64 benches). 8 rows of 3 benches per side of the aisle would be a good set up for 200-225 guests (48 benches).

Number of Benches to Use Overall:

Number of Benches per Side of Aisle:

Number of Rows of Benches:

# **Outdoor Ceremony:**

Example of layout for 300 guests