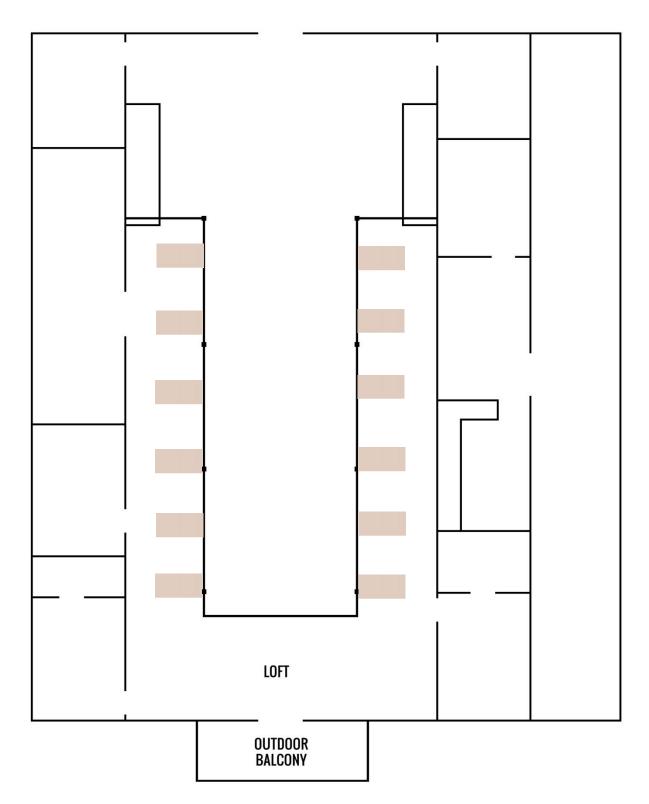

### Indoor Ceremony for 300 People:

- 2 rows of 20 cross back chairs up front for family.

- Spread tables out wider to make an aisle in the middle. Guests can be seated around the tables.

- Farm tables used as the head table can be set by the stairs, so they are ready for a quick transition after the ceremony.

- Loft would be set up the same.