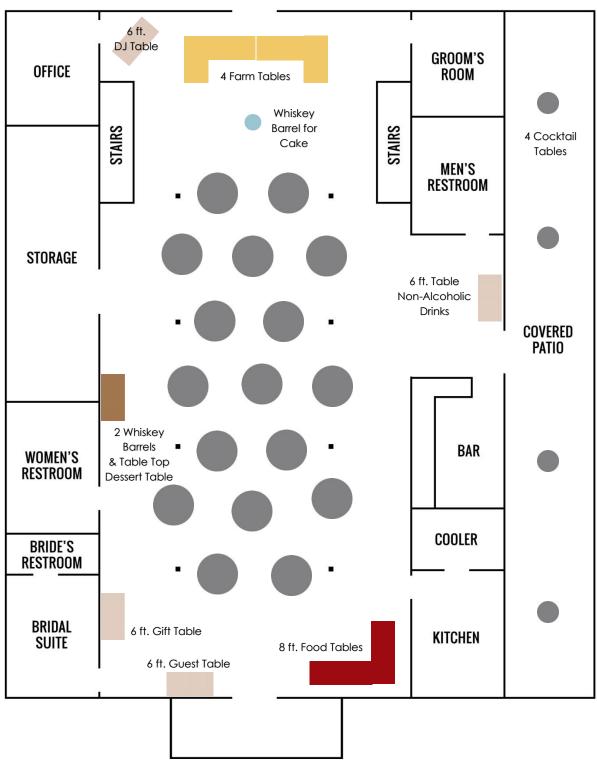

#### Bottom Floor = 150

Round Tables, 17 Round Tables with 8 People = 136 People 4 Farm Tables = 14 People

# 4, Farm Tables

76"W x 36"D x 30"H Seats 6 to 8 people