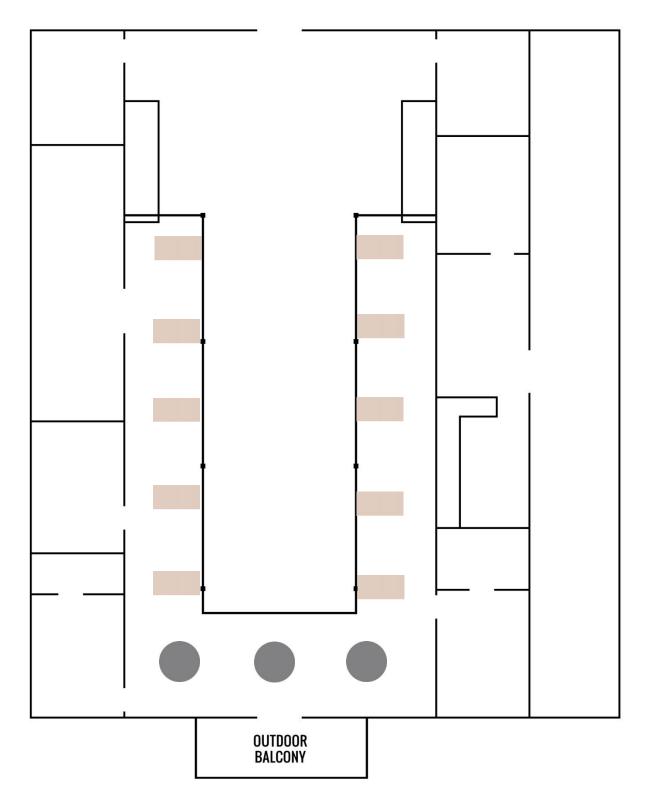

# Loft Floor = 84

6 ft. Tables, 10 Tables with 6 People = 60 People Round Tables, 3 Round Tables with 8 People = 24 People

- Loft would be set up the same.