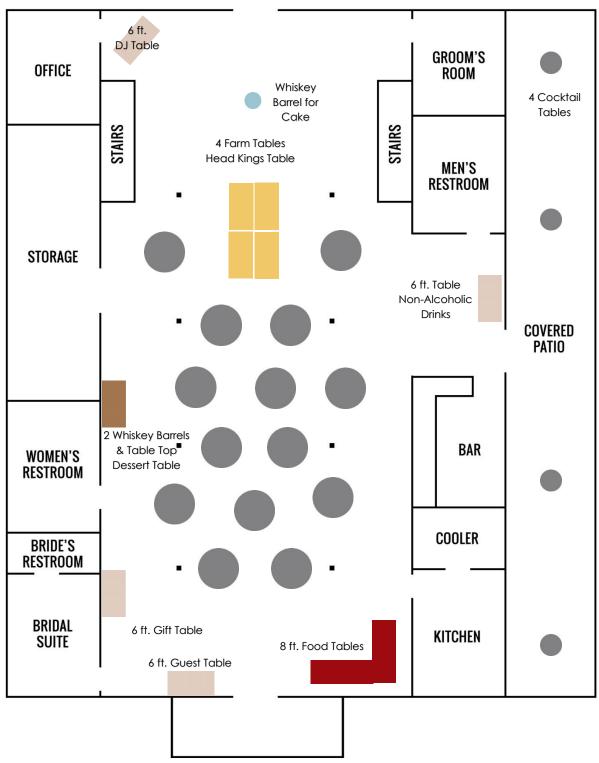

#### Bottom Floor = 126

Round Tables, 14 Round Tables with 8 People/Table = 112 People 4 Farm Tables = 14 People

# Loft Floor = 84

6 ft. Tables, 10 Tables with 6 People = 60 People Round Tables, 3 Round Tables with 8 People = 24 People

#### Indoor Ceremony for 300 People:

- 2 rows of 20 cross back chairs up front for family.

- Spread tables out wider to make an aisle in the middle. Guests can be seated around the tables.

- Farm tables used as the head table can be set by the stairs, so they are ready for a quick transition after the ceremony.

- Loft would be set up the same.

# 4, Farm Tables

76"W x 36"D x 30"H Seats 6 to 8 people

# 27, 6 ft. Rectangular Plastic Folding Tables: Rent 90" x 132" Linens

2 in. thick white granite plastic top Overall Width: 30 inches Overall Height: 29-1/2 inches Overall Depth: 72 inches

# 7, 8 ft. Rectangular Plastic Folding Tables: Rent 90" x 156" Linens

2 in. thick white granite plastic top Overall Width: 30 inches Overall Height: 29-1/2 inches Overall Depth: 96 inches

#### 35, 5 ft. Round Plastic Folding Tables: Rent round 120" Linens

2 in. thick white granite plastic top Overall Width: 60 inches Overall Height: 29-1/2 inches Overall Depth: 60 inches

### 10, 32 in. Round Cocktail Table: Rent round 132" Linens

1.75" thick white granite plastic table top Overall Width: 31-1/2 inches Overall Height: 43-3/4 inches Overall Depth: 31-1/2 inches