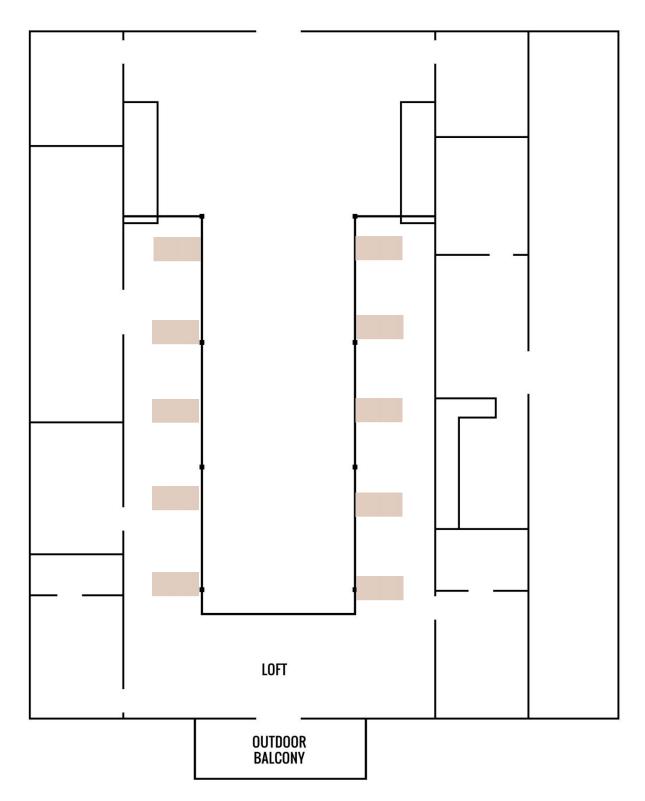

### Indoor Ceremony for 300 People:

- 2 rows of 20 cross back chairs up front for family.

- Spread tables out wider to make an aisle in the middle. Guests can be seated around the tables.

- Farm tables used as the head table can be set by the stairs, so they are ready for a quick transition after the ceremony.

- Loft would be set up the same.