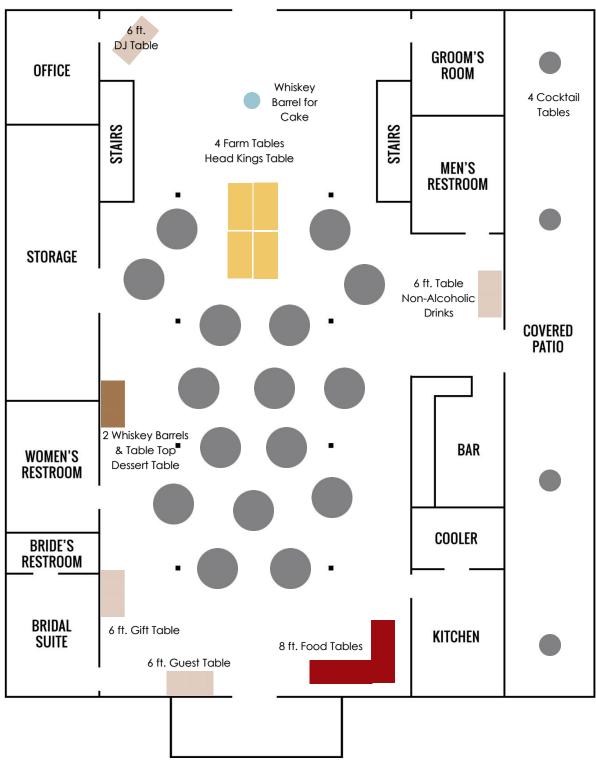

#### Bottom Floor = 142

Round Tables, 16 Round Tables with 8 People = 128 People 4 Farm Tables = 14 People

# 4, Farm Tables

76"W x 36"D x 30"H Seats 6 to 8 people