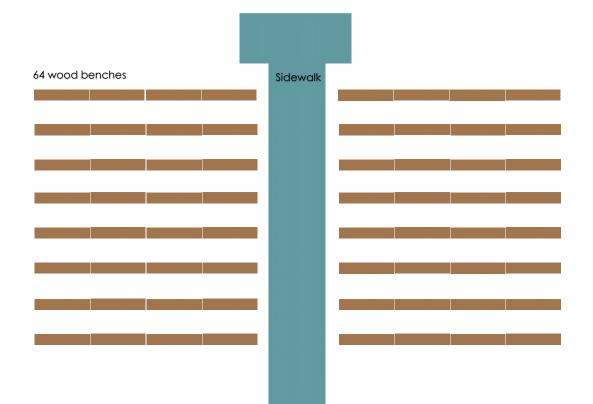

# **Outdoor Ceremony**

Red Acre Barn has 64 benches for the ceremony pad that fit up to 5 people/bench. If you have 300 guests or close to it, I would use all 64 benches.

Example: 8 rows of 4 benches per side of the aisle would be a good set up for 300 guests (64 benches). 8 rows of 3 benches per side of the aisle would be a good set up for 200-225 guests (48 benches).

Number of Benches to Use Overall:

Number of Benches per Side of Aisle:

Number of Rows of Benches:

# **Outdoor Ceremony:**

Example of layout for 300 guests