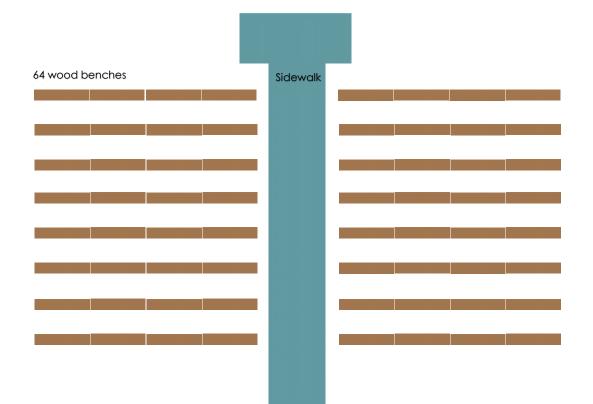

#### **Outdoor Ceremony**

Red Acre Barn has 64 benches for the ceremony pad that fit up to 5 people/bench. If you have 300 guests or close to it, I would use all 64 benches.

Example: 8 rows of 4 benches per side of the aisle would be a good set up for 300 guests (64 benches). 8 rows of 3 benches per side of the aisle would be a good set up for 200-225 guests (48 benches).

Number of Benches to Use Overall:

Number of Benches per Side of Aisle:

Number of Rows of Benches:

# **Outdoor Ceremony:**

Example of layout for 300 guests