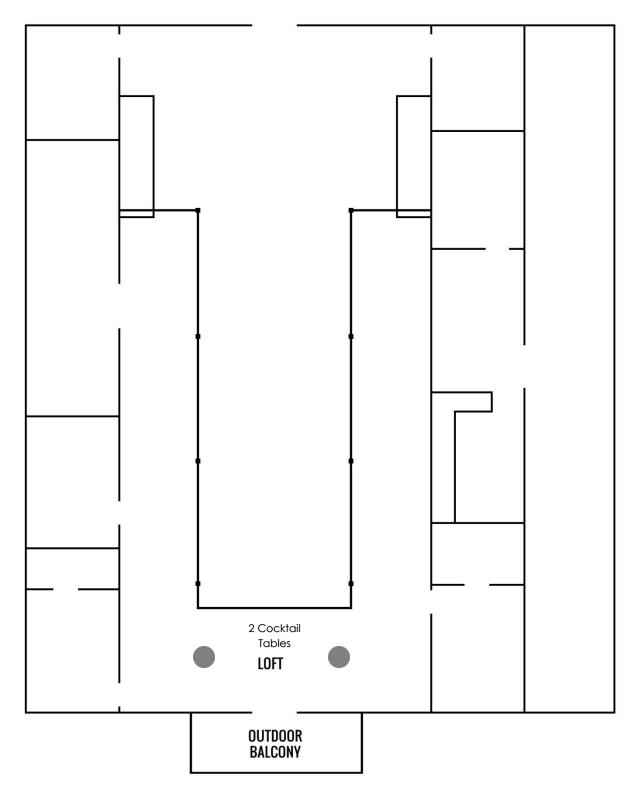

crebarn@gmail.com</u>. We will meet at Red Acre Barn 4-6 weeks before your event.

Name:

Date of Event:

Number of Guests:

Number of Chairs Needed for Head Table:

#### **Outdoor Ceremony**

Red Acre Barn has 64 benches for the ceremony pad that fit up to 5 people/bench. If you have 300 guests or close to it, I would use all 64 benches.

Example: 8 rows of 4 benches per side of the aisle would be a good set up for 300 guests (64 benches). 8 rows of 3 benches per side of the aisle would be a good set up for 200-225 guests (48 benches).

Number of Benches to Use Overall:

Number of Benches per Side of Aisle:

Number of Rows of Benches:



## **Example of Approximately 158 Guests**

#### Bottom Floor = 158

Round Tables, 18 Round Tables with 8 People = 144 People 4 Farm Tables = 14 People





# **Outdoor Ceremony:**

Example of layout for 300 guests



#### Indoor Ceremony for 300 People:

- 2 rows of 20 cross back chairs up front for family.

- Spread tables out wider to make an aisle in the middle. Guests can be seated around the tables.

- Farm tables used as the head table can be set by the stairs, so they are ready for a quick transition after the ceremony.

- Loft would be set up the same.

### 4, Farm Tables

76"W x 36"D x 30"H Seats 6 to 8 people

#### 27, 6 ft. Rectangular Plastic Folding Tables: Rent 90" x 132" Linens

2 in. thick white granite plastic top Overall Width: 30 inches Overall Height: 29-1/2 inches Overall Depth: 72 inches

#### 7, 8 ft. Rectangular Plastic Folding Tables: Rent 90" x 156" Linens

2 in. thick white granite plastic top Overall Width: 30