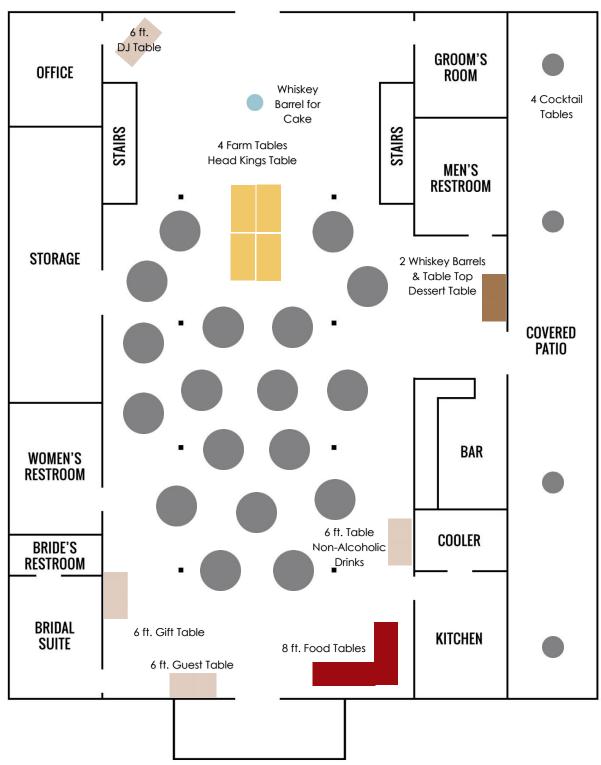

#### Bottom Floor = 158

Round Tables, 18 Round Tables with 8 People = 144 People 4 Farm Tables = 14 People

#### Indoor Ceremony for 300 People:

- 2 rows of 20 cross back chairs up front for family.

- Spread tables out wider to make an aisle in the middle. Guests can be seated around the tables.

- Farm tables used as the head table can be set by the stairs, so they are ready for a quick transition after the ceremony.

### 4, Farm Tables

76"W x 36"D x 30"H Seats 6 to 8 people

#### 27, 6 ft. Rectangular Plastic Folding Tables: Rent 90" x 132" Linens

2 in. thick white granite plastic top Overall Width: 30 inches Overall Height: 29-1/2 inches Overall Depth: 72 inches

#### 7, 8 ft. Rectangular Plastic Folding Tables: Rent 90" x 156" Linens

2 in. thick white granite plastic top Overall Width: 30 inches Overall Height: 29-1/2 inches Overall Depth: 96 inches

#### 35, 5 ft. Round Plastic Folding Tables: Rent round 120" Linens

2 in. thick white granite plastic top Overall Width: 60 inches Overall Height: 29-1/2 inches Overall Depth: 60 inches

#### 10, 32 in. Round Cocktail Table: Rent round 132" Linens

1.75" thick white granite plastic table top Overall Width: 31-1/2 inches Overall Height: 43-3/4 inches Overall Depth: 31-1/2 inches