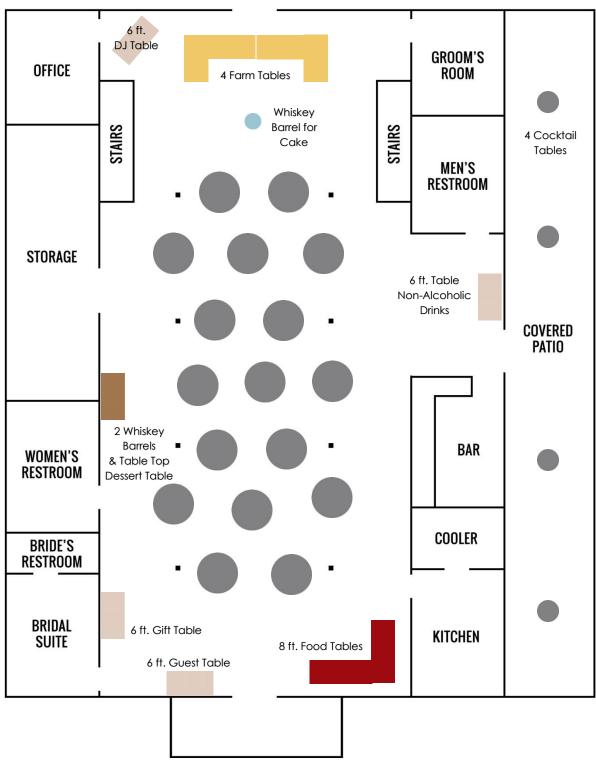

#### Bottom Floor = 150

Round Tables, 17 Round Tables with 8 People = 136 People 4 Farm Tables = 14 People

# 4, Farm Tables

76"W x 36"D x 30"H Seats 6 to 8 people