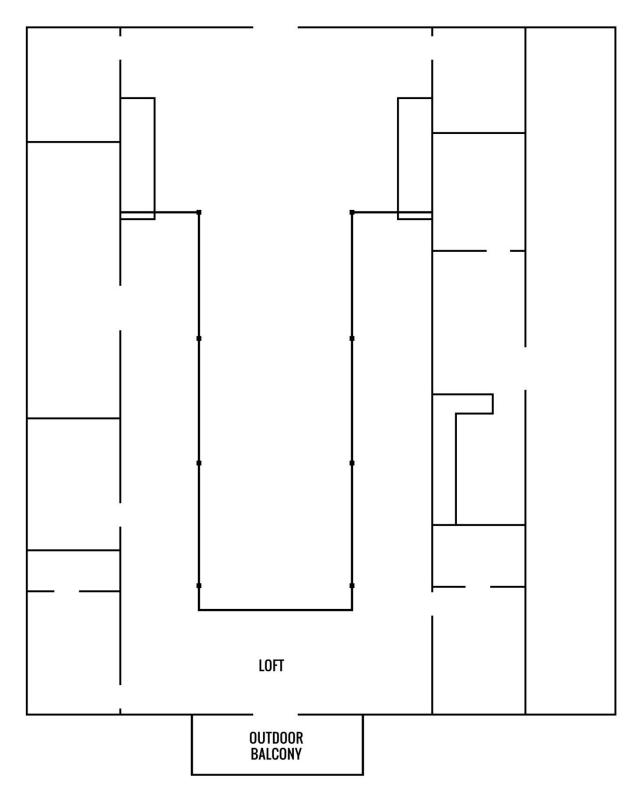

### Indoor Ceremony for 300 People:

- 2 rows of 20 cross back chairs up front for family.

- Spread tables out wider to make an aisle in the middle. Guests can be seated around the tables.

- Farm tables used as the head table can be set by the stairs, so they are ready for a quick transition after the ceremony.

- Loft would be set up the same.