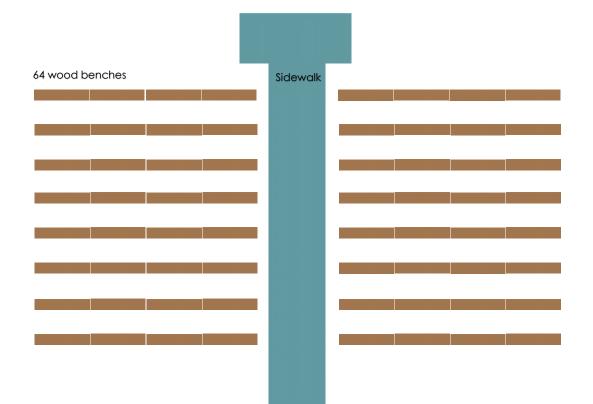

# **Outdoor Ceremony**

Red Acre Barn has 64 benches for the ceremony pad that fit up to 5 people/bench. If you have 300 guests or close to it, I would use all 64 benches.

Example: 8 rows of 4 benches per side of the aisle would be a good set up for 300 guests (64 benches). 8 rows of 3 benches per side of the aisle would be a good set up for 200-225 guests (48 benches).

# **Outdoor Ceremony:**

Example of layout for 300 guests