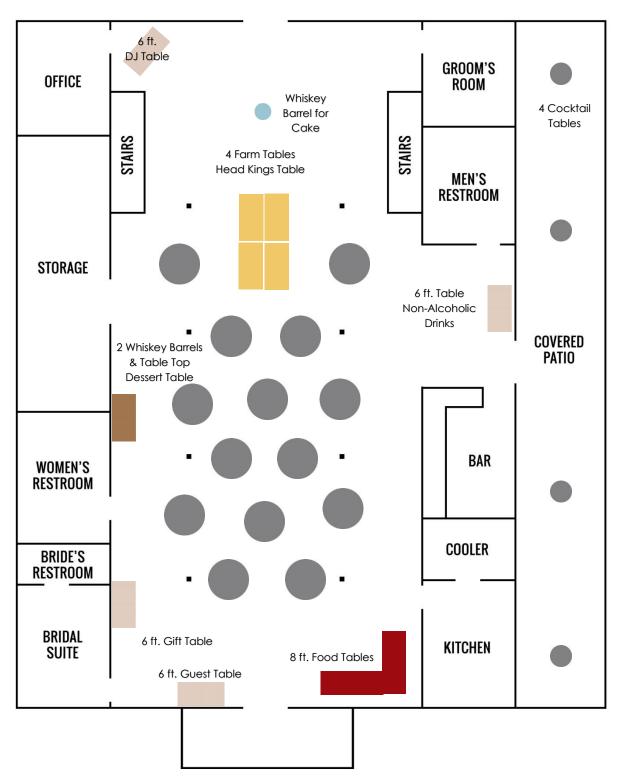

# **Example of Approximately 126 Guests**

**Bottom Floor = 126** 

Round Tables, 14 Round Tables with 8 People = 112 People 4 Farm Tables = 14 People

## Indoor Ceremony for 300 People:

- 2 rows of 20 cross back chairs up front for family.
- Spread tables out wider to make an aisle in the middle. Guests can be seated around the tables.
- Farm tables used as the head table can be set by the stairs, so they are ready for a quick transition after the ceremony.
- Loft would be set up the same.

#### 4, Farm Tables

76"W x 36"D x 30"H Seats 6 to 8 people