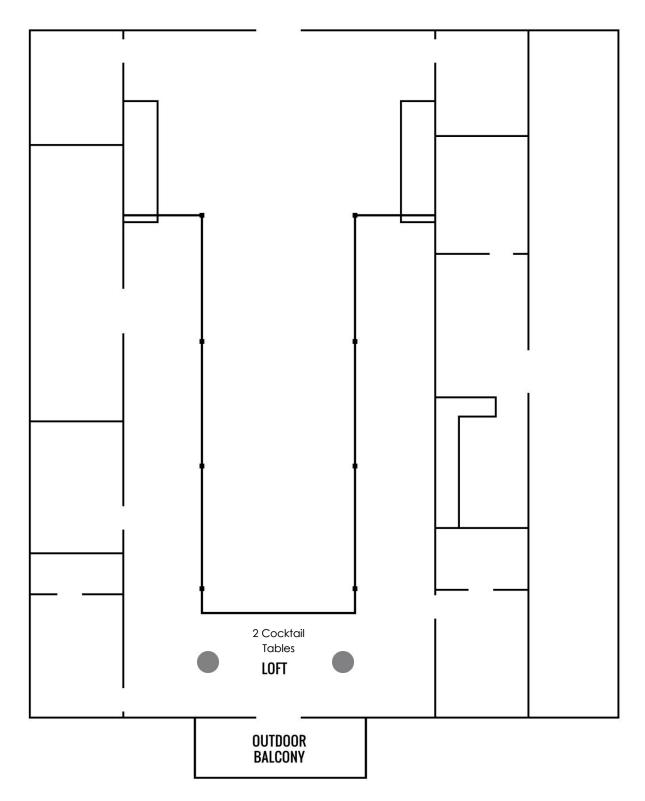

## Indoor Ceremony for 300 People:

- 2 rows of 20 cross back chairs up front for family.
- Spread tables out wider to make an aisle in the middle. Guests can be seated around the tables.
- Farm tables used as the head table can be set by the stairs, so they are ready for a quick transition after the ceremony.
- Loft would be set up the same.