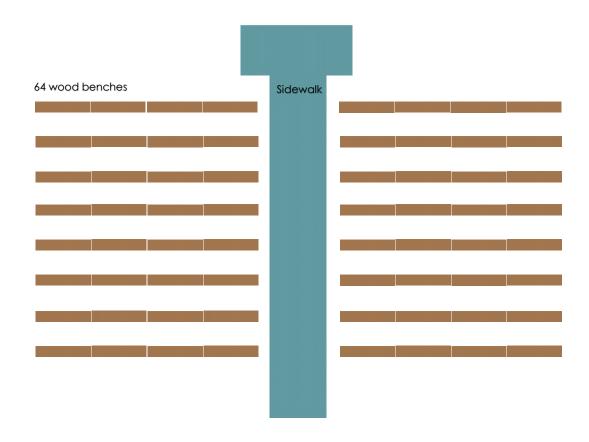

## **Outdoor Ceremony**

Red Acre Barn has 64 benches for the ceremony pad that fit up to 5 people/bench. If you have 300 guests or close to it, I would use all 64 benches.

Example: 8 rows of 4 benches per side of the aisle would be a good set up for 300 guests (64 benches). 8 rows of 3 benches per side of the aisle would be a good set up for 200-225 guests (48 benches).

Number of Benches to Use Overall:

Number of Benches per Side of Aisle:

Number of Rows of Benches:

# **Outdoor Ceremony:**

Example of layout for 300 guests